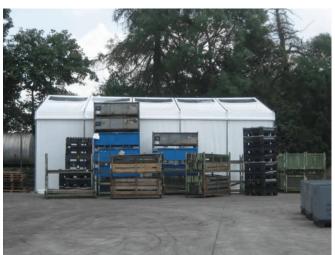

## **ARRK EUROPE**

Due to a new contract, ARRK Europe needed a warehouse structure to serve as an additional storage facility. As such, J & J Carter installed a Series 170 10m x 12.5m with a side height of 4.4m. The structure was erected in just two and a half days.

The structure is modular, making it easy to repair and relocate. The client also wanted a good degree of light inside so window panels were included meaning 26% of the roof provided natural light. A large sliding curtain door was also installed.