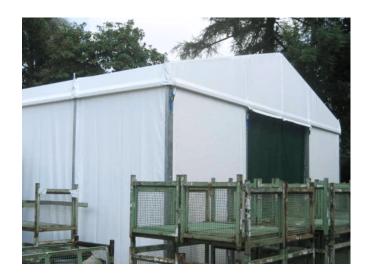

## **ARRK EUROPE**

Due to a new contract, ARRK Europe needed a warehouse structure to serve as an additional storage facility. As such, J & J Carter installed a Series 170 10m x 12.5m with a side height of 4.4m. The structure was erected in just two and a half days.

The structure is modular, making it easy to repair and relocate. The client also wanted a good degree of light inside so window panels were included meaning 26% of the roof provided natural light. A large sliding curtain door was also installed.

The client was "very, very happy" with the warehouse structure J & J Carter provided.

ARRK EUROPE Page 1 of 2