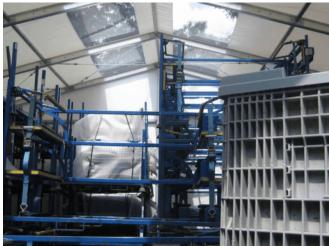

The structure is modular, making it easy to repair and relocate. The client also wanted a good degree of light inside so window panels were included meaning 26% of the roof provided natural light. A large sliding curtain door was also installed.