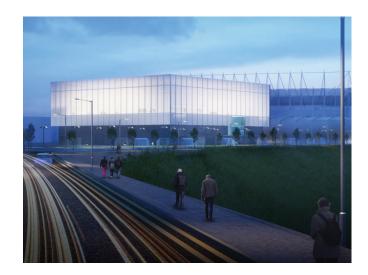

## SUNDERLAND AFC'S BEACON OF LIGHT

J & J Carter have been appointed by Tolent Construction to design, manufacture and install a 4000m<sup>2</sup> PVC tensile fabric roof for Sunderland AFC's Beacon of Light, welcoming 6,000 people through its doors each week.

Having previously worked with Tolent Construction at The Sands Resort in Scarborough, our tensile fabric architecture expertise is required to successfully complete the Beacon of Light project.

The Beacon, designed by Faulkner Brown Architects, will stand six storeys high and occupy 12 acres of land – providing a vibrant and inspiring place to encourage children, young people and adults to gain skills and qualifications.