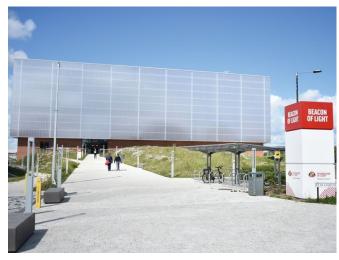

## SUNDERLAND AFC'S BEACON OF LIGHT

J & J Carter have been appointed by Tolent Construction to design, manufacture and install a 4000m<sup>2</sup> PVC tensile fabric roof for Sunderland AFC's Beacon of Light, welcoming 6,000 people through its doors each week.

Having previously worked with Tolent Construction at The Sands Resort in Scarborough, our tensile fabric architecture expertise is required to successfully complete the Beacon of Light project.

The Beacon, designed by Faulkner Brown Architects, will stand six storeys high and occupy 12 acres of land – providing a vibrant and inspiring place to encourage children, young people and adults to gain skills and qualifications.