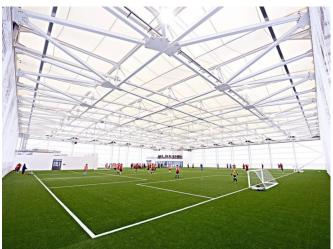

## SUNDERLAND AFC'S BEACON OF LIGHT

J & J Carter have been appointed by Tolent Construction to design, manufacture and install a 4000m<sup>2</sup> PVC tensile fabric roof for Sunderland AFC's Beacon of Light, welcoming 6,000 people through its doors each week.

Its four unique zones focus on introducing younger people to the world of work, health and wellbeing, sport and play and education. In addition, the Beacon will house sports halls, football pitches, flexible informal learning spaces and education suites.