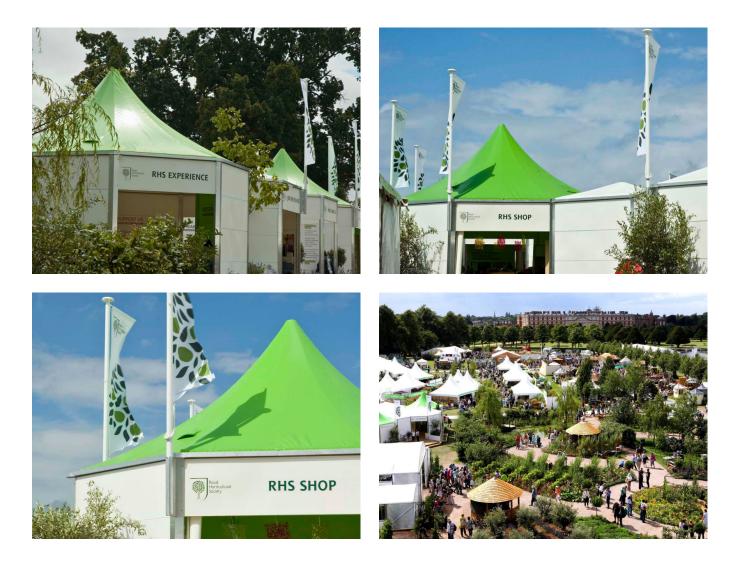

As the UK's leading gardening charity, the Royal Horticultural Society (RHS) is dedicated to enriching lives through the power of plants, fostering a greener, more beautiful UK. It's in this spirit of innovation and beauty that J & J Carter was commissioned to craft a bespoke tensile roof structure for our esteemed client, designed to harmonise with the event's prestigious atmosphere and the vibrant green emblematic of the RHS Chelsea Flower Show.

## **BESPOKE TENSILE FABRIC SOLUTIONS BY J & J CARTER**

Our client chose a dynamic green hue from the Sauleda coloured PVC range to complement the event's logo and its celebrated

green-fingered ethos. This custom-designed tensile structure not only aligns with the aesthetic values of the RHS Chelsea Flower Show but also embodies the spirit of innovation and environmental consciousness the event is known for.