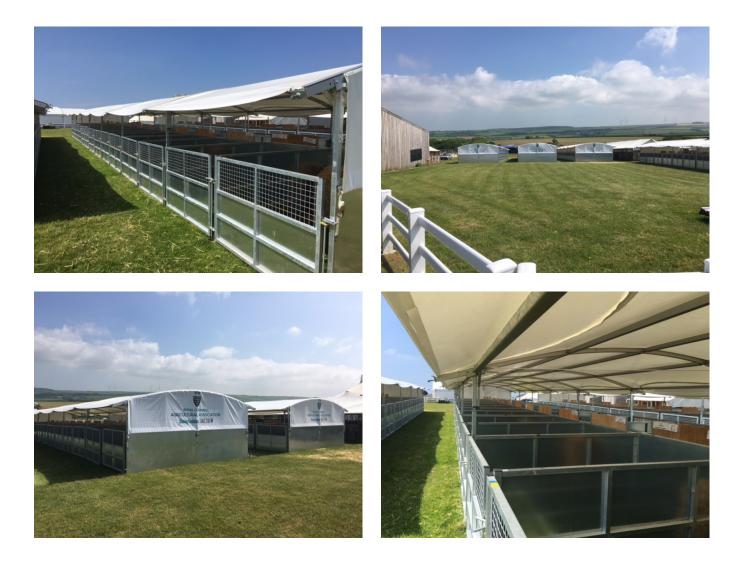

For their temporary animal enclosures, we utilised our <u>Hampshire Structures Series 90</u> – 4.8m span x 18m long with a modular curved roof to enclose twenty pig pens per structure. This was finished with roof sheets and large <u>branded</u> gables created from

## Verseidag DURASKIN™.

Since the first enclosures were created in 2015, The Royal Cornwall Agricultural Association continues to return to J & J Carter to refresh and expand these crucial event structures.