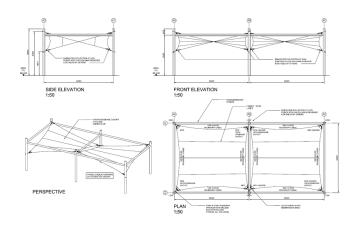

## **KEY FACTS**

LOCATION: United Kingdom STRUCTURES: Tension Structure

INDUSTRY: Healthcare ROOF FORMS: Hypar

MATERIALS: Silicone Coated Glass Fibre