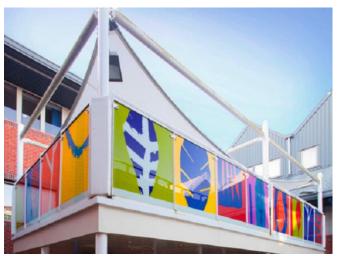

## SALISBURY HOSPITAL - PAEDIATRICS PLAY AREA

J & J Carter were tasked with providing a Tensile Fabric Shade Canopy for the paediatrics play area at Salisbury hospital in Wiltshire.

The 72m<sup>2</sup> Tensile Fabric Canopy was installed over the play deck, featuring a non-combustible membrane with high translucency, as per the client's request. ATEX Silicone Coated Glass Fibre from Valmeira was chosen for the canopy itself. The fabric is woven and coated in Sherbourne, Dorset, and holds a 15-year warranty.