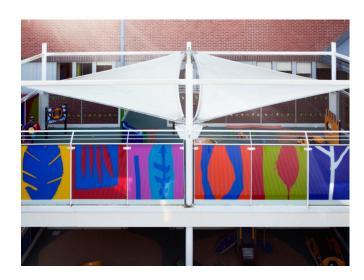

## SALISBURY HOSPITAL - PAEDIATRICS PLAY AREA

J & J Carter were tasked with providing a Tensile Fabric Shade Canopy for the paediatrics play area at Salisbury hospital in Wiltshire.

The 72m<sup>2</sup> Tensile Fabric Canopy was installed over the play deck, featuring a non-combustible membrane with high translucency, as per the client's request. ATEX Silicone Coated Glass Fibre from Valmeira was chosen for the canopy itself. The fabric is woven and coated in Sherbourne, Dorset, and holds a 15-year warranty.