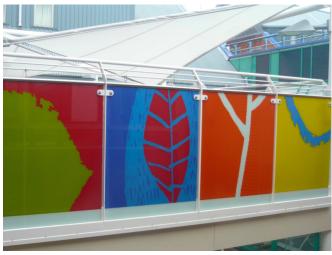

## SALISBURY HOSPITAL - PAEDIATRICS PLAY AREA

J & J Carter were tasked with providing a Tensile Fabric Shade Canopy for the paediatrics play area at Salisbury hospital in Wiltshire.

The 72m<sup>2</sup> Tensile Fabric Canopy was installed over the play deck, featuring a non-combustible membrane with high translucency, as per the client's request. ATEX Silicone Coated Glass Fibre from Valmeira was chosen for the canopy itself. The fabric is woven and coated in Sherbourne, Dorset, and holds a 15-year warranty.