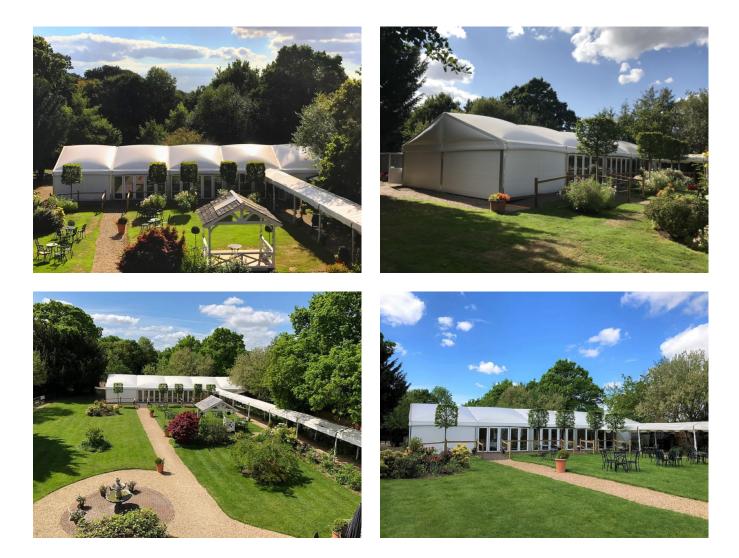

## OUT WITH THE OLD, IN WITH THE NEW

J & J Carter were contracted by Loddon Hotel Ltd., owners of The Mill House Hotel to replace their existing marquee facility with a modern structure. The old marquee, measuring 30 ft. x 75 ft. was a classic 1980's aluminium clearspan marquee which was fine at the time it was installed; but not by today's standard.

With clients ever increasing levels of expectation, and today's high standards for weddings and corporate events, there was a requirement to replace the marquee with a facility that can provide not only comfort, but also an environment suitable for food preparation. The new 9m x 22.5m clearspan structure was not only designed to fit within the existing site constraints to comply with planning permission; but also upgraded with an insulated translucent thermo roof system, solid UPVC side walls, double glazing, bi-folding windows, internal decorative lining and segregated kitchen area.

All these upgrades help provide for a facility which fulfils environmental requirements for reduced use of heating fuel. The hotel have also installed specialist acoustic control systems to minimise external noise from the music system and air-

conditioning.