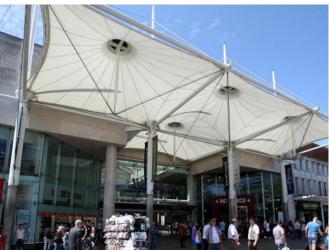

J & J Carter built a canopy that is  $17m \times 27m$  on plan and spans over approx. 1/4 of the street, providing a large covered area as an entrance to the shopping centre.

In addition to the High Street Canopy, a quadruple funnel canopy was also built as the entrance to the car park.