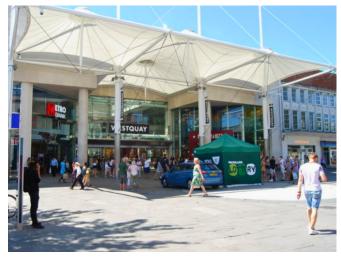

J & J Carter built a canopy that is  $17m \times 27m$  on plan and spans over approx. 1/4 of the street, providing a large covered area as an entrance to the shopping centre.

In addition to the High Street Canopy, a quadruple funnel canopy was also built as the entrance to the car park.