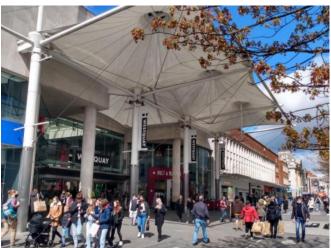

J & J Carter built a canopy that is  $17m \times 27m$  on plan and spans over approx. 1/4 of the street, providing a large covered area as an entrance to the shopping centre.

In addition to the High Street Canopy, a quadruple funnel canopy was also built as the entrance to the car park.